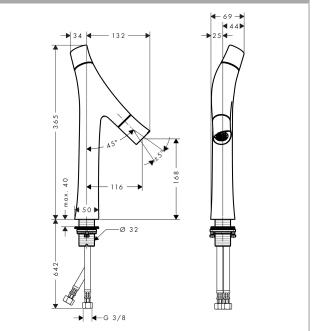

### Scale drawing

#### product features

- · consists of: 2-handle basin mixer, waste set
- · ComfortZone 170
- projection 116 mm
- · shower spray
- · swiveling spray former
- · flow rate at 3 bar: 3.5 l/min
- · flow rate booster: 5 l/min
- · ceramic cartridge for temperature control
- $\cdot$  ceramic valve for volume control
- · temperature limitation adjustable
- · separation of temperature and volume control
- · with isolated water conduction
- · suitable for continuous flow water heaters
- · non-closing waste set
- · connection dimension: DN15