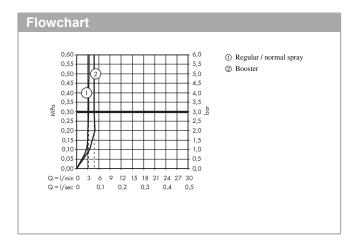

#### product features

- · consists of: 2-handle basin mixer, waste set
- · ComfortZone 170
- projection 116 mm
- · shower spray
- · swiveling spray former
- · flow rate at 3 bar: 3.5 l/min
- · flow rate booster: 5 l/min
- · ceramic cartridge for temperature control
- $\cdot$  ceramic valve for volume control
- · temperature limitation adjustable
- · separation of temperature and volume control
- · with isolated water conduction
- · suitable for continuous flow water heaters
- · non-closing waste set
- · connection dimension: DN15