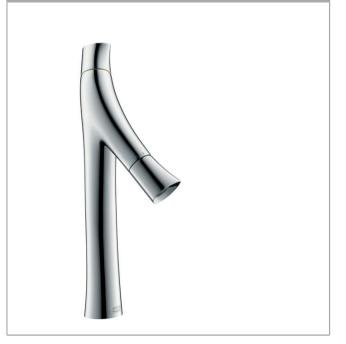

#### AXOR Starck Organic 2-handle basin mixer 170 for washbowls with waste set Surfaces: Chrome Article Number: 12012000

#### product features

- · consists of: 2-handle basin mixer, waste set
- · ComfortZone 170
- projection 116 mm
- · shower spray
- · swiveling spray former
- · flow rate at 3 bar: 3.5 l/min
- · flow rate booster: 5 l/min
- · ceramic cartridge for temperature control
- $\cdot$  ceramic valve for volume control
- · temperature limitation adjustable
- · separation of temperature and volume control
- · with isolated water conduction
- · suitable for continuous flow water heaters
- · non-closing waste set
- · connection dimension: DN15

### Product image